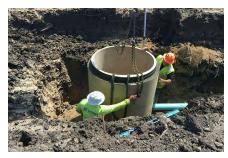

**BIO-SAN C500** 

Project Type

MANHOLES - SANITARY & STORMWATER MANHOLES

A new American Furniture and Mattress warehouse was built in Webster, Texas, requiring the installation of sanitary and storm water manholes and a catch basin.

The design team was looking for corrosion protection for the manholes and chose Xypex Bio-San C500 over the alternate antimicrobial admixture. Xypex Bio-San C500 was chosen because it provides the precast sewage elements with protection against microbial induced corrosion and aggressive chemicals, as well as waterproofing and crack healing properties. The precast manufacturer reported that there were no operational or fabrication issues associated with including Xypex Bio-San C500 in the wet cast mix.