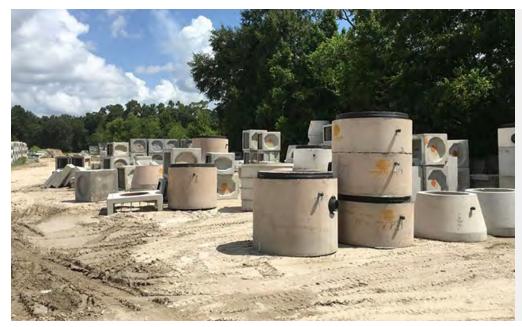

**BIO-SAN C500** 

Project Type

MANHOLES - SANITARY & STORMWATER MANHOLES

A new American Furniture and Mattress warehouse was built in Webster, Texas, requiring the installation of sanitary and storm water manholes and a catch basin.

The distinct colour of Bio-San C500 treated concrete facilitates the identification at the plant or on site as shown in the photos for this project.