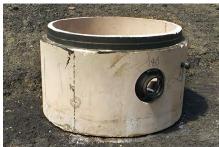

The design team was looking for corrosion protection for the manholes and chose Xypex Bio-San C500 over the alternate antimicrobial admixture. Xypex Bio-San C500 was chosen because it provides the precast sewage elements with protection against microbial induced corrosion and aggressive chemicals, as well as waterproofing and crack healing properties. The precast manufacturer reported that there were no operational or fabrication issues associated with including Xypex Bio-San C500 in the wet cast mix.

The distinct colour of Bio-San C500 treated concrete facilitates the identification at the plant or on site as shown in the photos for this project.